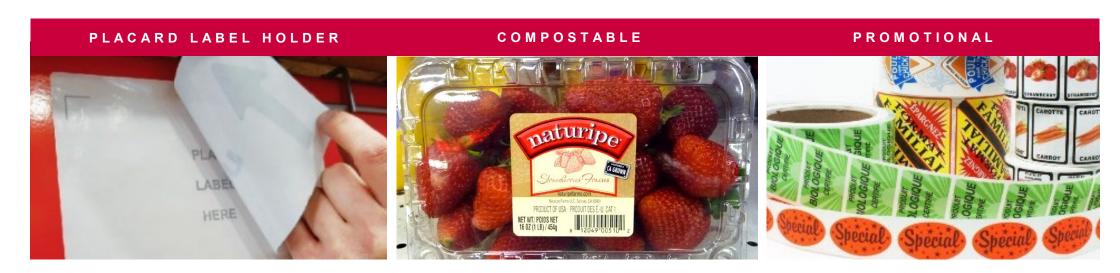

# **Specialty Labels**

#### CLEANFLAKE RPC (LABELS FOR REUSABLE PLASTIC CRATES) RESEALABLE