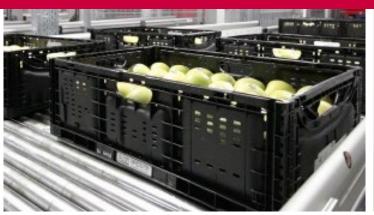

## Cleanflake™ Adhesive

- CleanFlake<sup>™</sup> technology cleanly separates in reaction to the caustic bath, leaving no adhesive residue on the PET flake
- Enables design freedom for self-adhesive labels
- Available with clear and white rigid and semiconformable films
- Available with rPET liner made from 30% Post Consumer Waste (PCW) content
- Plug & Play solution compatible with existing value chain and recycling requirements
- Passes the highest form of testing available from international trade associations