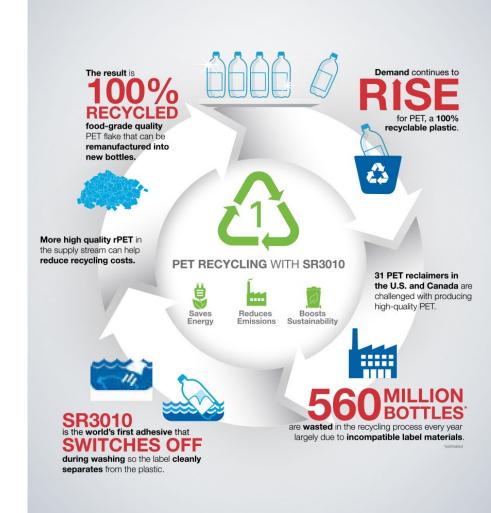

# **Eco-Friendly Solutions**

## Cleanflake™ Adhesive

- CleanFlake<sup>™</sup> technology cleanly separates in reaction to the caustic bath, leaving no adhesive residue on the PET flake
- Enables design freedom for self-adhesive labels
- Available with clear and white rigid and semiconformable films
- Available with rPET liner made from 30% Post Consumer Waste (PCW) content
- Plug & Play solution compatible with existing value chain and recycling requirements
- Passes the highest form of testing available from international trade associations